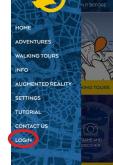

#### **HOW TO CHOOSE A DIGITAL CONTENT**

HI AND WELCOME! DO YOU WANT TO KNOW HOW TO HAVE ACCESS TO THE DIGITAL CONTENTS OF OPENCITY APP?

FIRST OF ALL GO TO THE HOMEPAGE OF THE APP AND TOUCH THE ICON OF ADVENTURES OR WALKING TOURS.