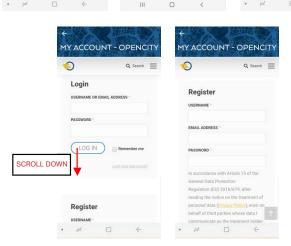

# **HOW TO LOGIN**

Fill in with your details (username, email address, password). You will receive a confirmation by e-mail with a link to click in order to confirm your profile.

**NOW YOU ARE READY TO OPEN** THE CITY GATES!