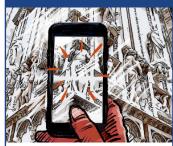

# SCANNING, **CAPTURE ÁND** AUGMENTED

ONCE FRAMED THE SUBJECT, THE ANSWER TO THE ENIGMA. THE CAMERA WILL SCAN THE IMAGE AND IT WILL BE CAPTURED THANKS TO THE FUNCTION OF THE AUGMENTED REALITY. IF THE SUBJECT IS AKNOWLEDGED AS THE RIGHT ANSWER TO THE ENIGMA, THE GUARDIAN WILL SHOW UP WITH THE FOLLOWING QUESTION.

# **GET THE** FOR THE **ENIGMAS**

PLACE OF THE ENIGMA TO SOLVE, YOU'LL HAVE TO LOOK FOR AND FRAME THE SOLUTION ENIGMA WITH YOUR DEVICE. ACTIVATING THE ICON ON THE CAMERA YOU'LL FIND BENEATH THE TEXT IN THE SCREEN AT THE END OF THE