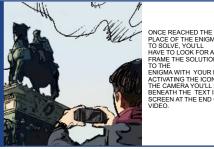

# **GET THE** FOR THE **ENIGMAS**

PLACE OF THE ENIGMA TO SOLVE, YOU'LL HAVE TO LOOK FOR AND FRAME THE SOLUTION ENIGMA WITH YOUR DEVICE. ACTIVATING THE ICON ON THE CAMERA YOU'LL FIND BENEATH THE TEXT IN THE SCREEN AT THE END OF THE