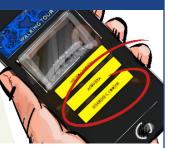

# **HOW TO ACTIVATE IT**

ONCE IDENTIFIED THE ADVENTURE OR WALKING TOUR YOU'RE MOST INTERESTED IN YOU CAN PURCHASE IT OR ENTER THE CODE YOU RECEIVED IN ANY OTHER WAY. IT WILL BE IMMEDIATELY UPLOADED.